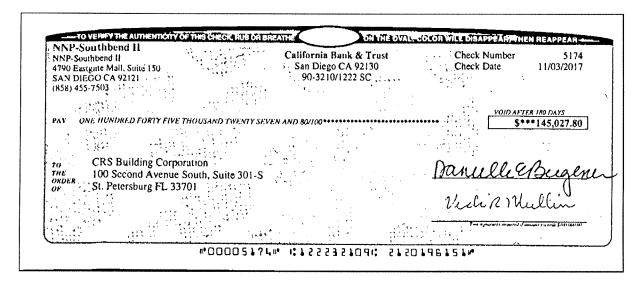

| 145,027.80                             |

NNP-Southbend II NNP-Southbend II 4790 Eastgate Mall, Suite 150 SAN DIEGO CA 92121 (858) 455-7503

California Bank & Trust San Diego CA 92130 90-3210/1222 SC Check Number Check Date 5174 11/03/2017

Two signatures required if amount exceeds \$100,000.00

| PAY                      | ONE HUNDRED FORTY FIVE THOUSAND TWENTY SEVEN AND 80/100********************************** | VOID AFTER 180 DAYS \$***145,027.80 |
|--------------------------|-------------------------------------------------------------------------------------------|-------------------------------------|
| TO<br>THE<br>ORDER<br>OF | CRS Building Corporation 100 Second Avenue South, Suite 301-S St. Petersburg FL 33701     | ***Not Negotiable ***               |



Seq: 13

Batch: 548935

CRS CHILLING CORPORATION

CRS CHILLING CORPORATION

Date: 11/07/17

CRS CHILLING CORPORATION

Date: 11/07/17

Seq: 80013 11/07/17

BAT: 548935 CC: 0750109224

BAT: 548935 CC: 0750109224

THIS CHECK ALSO CONTAINS THE FOLLOWING SECURITY FEATURES

1. FACE OF CHECK HAS A YOU DAMFOGRAPH BACKGROUND WHICH IS

THE SAME COLOR SHOWN IN THE ENDORSEMENT AREA.

2. LITERANCE ARE PERS WHICH WILL HTRESSIFT UNDER BACKGROUND WHICH IS

1. NUSBEE BLUE & RED PERSS.

4. THUE WATERMARK

Account

2120196151

Amount

\$145,027.80

Bank

140

Posted

20171107

Routing

122232109

Rsn

Sequence

5353062869

Serial

5174

\_pd\_data\_1

| APPLICATION AND CERTIFIC