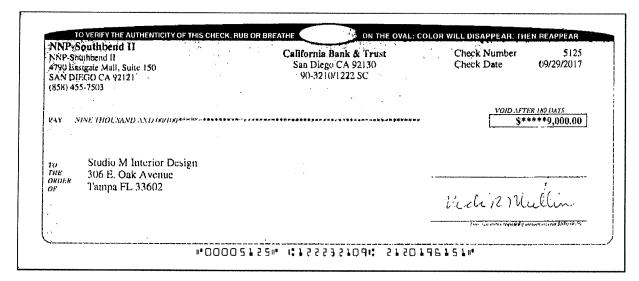

|         |
|                                                        |         |
|                                                        |         |
|                                                        |         |
|                                                        |         |
| fornia Bank & Trust Check Total 9                      | ,000.00 |

#### **NNP-Southbend II** California Bank & Trust Check Number 5125 NNP-Southbend II 09/29/2017 San Diego CA 92130 Check Date 4790 Eastgate Mall, Suite 150 90-3210/1222 SC SAN DIEGO CA 92121 (858) 455-7503 VOID AFTER 180 DAYS \$\*\*\*\*9,000.00 TO THE ORDER OF Studio M Interior Design 306 E. Oak Avenue Tampa FL 33602 \*\*\*Not Negotiable \*\*\*

Two signatures required if amount exceeds \$100,000.00





Account

2120196151

Amount

\$9,000.00

Bank

140

Posted

20171023

Routing

122232109

Rsn

Sequence

5353103000

Serial

5125

\_pd\_data\_1

### **CHECK REQUEST**

(Use when there is no invoice)

| REQUESTED BY: