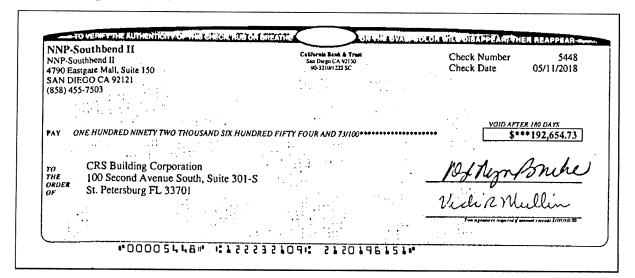

#### **Payment information**

Payment Method: Item(s) Subtotal: \$17.96 Amazon.com Visa Signature | Last digits: 9654 Shipping & Handling: \$0.00

Billing address
Sarah L. Mazzoni
25753 FRITH ST

Total before tax: \$17.96
Estimated tax to be collected: \$1.24

LAND O LAKES, FL 34639-5683 United States Grand Total:\$19.20

To view the status of your order, return to Order Summary.

Conditions of Use | Privacy Notice © 1996-2018, Amazon.com, Inc. or its affillates

#### **Not Yet Shipped**

Items Ordered Price

\$10.98

1 of: Abyssaly 17.71" X 78.7" Black Wood Contact Paper Decorative Self-Adhesive Film Furniture Real Wood Tactile Sensation Surfaces Easy to Clean Sold by: Best Gift Shop Abyssaly (seller profile) | Product question? Ask Seller

Condition: New

Shipping Address:

Barry J Mazzoni Jr 25753 FRITH ST LAND O LAKES, FL 34639-5683 United States

Shipping Speed:

Two-Day Shipping