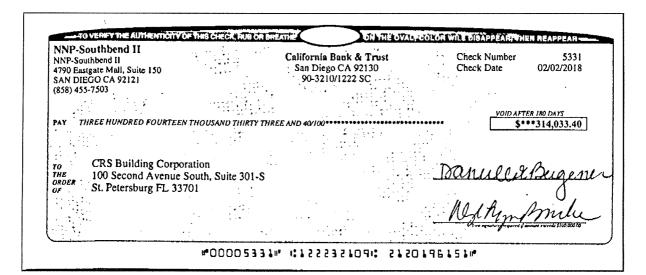

nk & Trust San Diego CA 92130 90-3210/1222 SC Check Number Check Date 5331 02/02/2018

| PAY                      | THREE HUNDRED FOURTEEN THOUSAND THIRTY THREE AND 40/100********************************** | ****314,033.40                                         |
|--------------------------|-------------------------------------------------------------------------------------------|--------------------------------------------------------|
| TO<br>THE<br>ORDER<br>OF | CRS Building Corporation 100 Second Avenue South, Suite 301-S St. Petersburg FL 33701     | ***Not Negotiable ***                                  |
|                          |                                                                                           | Two signatures required if amount exceeds \$100,000.00 |



ENDORSE HERE Seq: 31 I, FACE OF CHECK HAS A VOID PANTOGRAPH BACKGROUND WHICH IS THE SAME COLOR SHOWN IN THE BNODRISEMENT AREA. 2 ULTRAVOLET PRESS WHICH WILL INTENSIFY UNDER BLACK LIGHT 3 VISIBLE BLUE & RED FIBERS. THIS CHECK ALSO CONTAINS THE FOLLOWING SECURITY FEATURES Batch: 123753 PAY TO THE ORDER OF BANK OF AMERICA TAMPA, FL 33607:1778
FOR BEPOSIT ONLY
CRS BUILENG CORPORATION
001263578551 Date: 02/06/18 Seq: 84831 87/86/18 BAT: 123753 CC: 0750109294 WT: 01 LTPS: Jacksonville BC: Downtown St. Pete BC FL2-750

2120196151 Amount \$314,033.40 Bank 140 Posted 20180206 Routing 122232109 Rsn Sequence 5353069693 Serial 5331 pd data 1

Account

| APPLICATION AND CERTIFIC