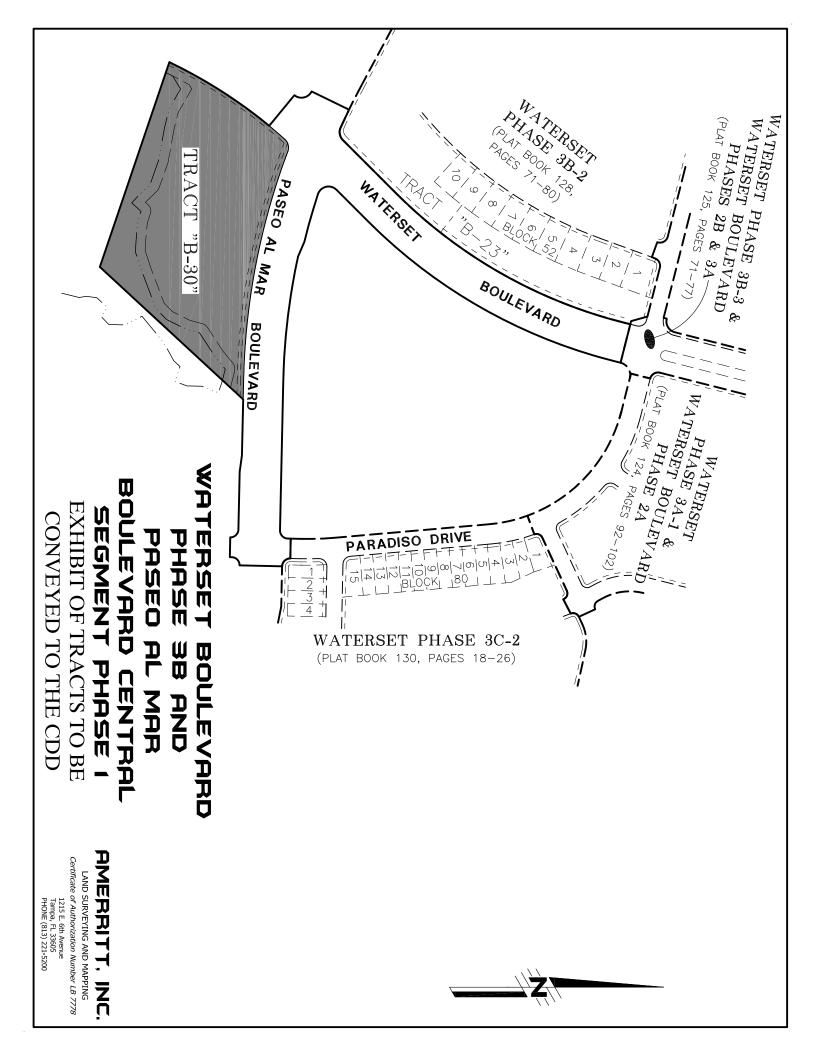

IDA COUNTY OF HILLSBOROUGH The foregoing instrument was acknowledged before me this \_\_\_\_\_ day of \_\_ 2018, by Aaron J. Baker, as Vice Chairman of the Board of Supervisors of Waterset Central Community Development District, a local unit of special purpose government, organized and existing under Chapter 190, Florida Statutes, on behalf of said entity, who is personally known to me. NOTARY PUBLIC Print or Stamp Name: \_\_\_\_\_\_ My Commission Expires: \_\_\_\_\_ NOTARY SEAL:

## EXHIBIT A Property

Tract "B-30," according to the plat of WATERSET BOULEVARD PHASE 3B AND PASEO AL MAR BOULEVARD CENTRAL SEGMENT PHASE 1, as recorded in Plat Book 131, Pages 40 through 46, inclusive, of the Public Records of Hillsborough County, Florida.

[Depiction attached for illustrative purposes only.]



## Tab 7

|                  | Hourly  |       | Current     | Burden | Total   | Sub-Total   | Total       | CDD North   | CDD Central |
|------------------|---------|-------|-------------|--------|---------|-------------|-------------|-------------|-------------|
|                  | Rate    | Hours | Salary      | 36%    | Rate    | Salaries    | 2019        | 2019 Total  | 2019 Total  |
| Janitorial Rates |         |       |             |        |         |             |             |             |             |
| Janitorial       | \$15.00 | 2080  | \$31,200.00 | \$5.40 | \$20.40 | \$42,432.00 | \$42,432.00 | \$28,288.00 | \$14,144.00 |
| Janitorial       | \$14.00 | 2080  | \$29,120.00 | \$5.04 | \$19.04 | \$39,603.20 | \$39,603.20 | \$26,402.13 | \$13,201.07 |
| Janitorial       |