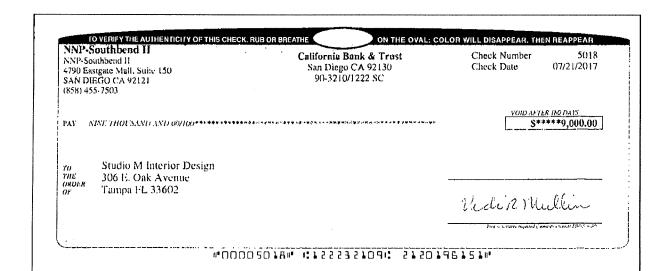

|             |                                                           | VOID AFTER 180 DAYS                                    |
|-------------|-----------------------------------------------------------|--------------------------------------------------------|
| PAY         | NINE THOUSAND AND 00/100********************************* | \$****9,000.00                                         |
| ro<br>rhe   | Studio M Interior Design 306 E. Oak Avenue                |                                                        |
| ORDER<br>OF | Tampa FL 33602                                            | ***Not Negotiable ***                                  |
|             | <del>-</del>                                              | Two signatures required if amount exceeds \$100,000,00 |





Account 2120196151 Amount \$9,000.00

Bank 140

Posted 20170725

Routing 122232109

Rsn

Sequence 5353055477

Serial 5018

\_pd\_data\_1



# Studio M Inc.

#### O tel 813 221 5260

O MA 813 221 5190

(a) Indiana 306 East Oak Avenue Tampa FL 33602

# Invoice

Waterset Clubhouse 7012 Sail View Lane Apollo Beach, FL 33572 

 Invoice #:
 304299

 Invoice Date:
 7/20/2017

 Printed Date:
 7/24/2017

 Proposal #:

#### Reimbursable Interior Design Drawings

| Quantity | Unit | Description Unit Price  | Total Price |
|----------|------|-------------------------|-------------|
|          |      | General Multiple Areas  |             |
| 1.00     | Each | ID Drawings-24x36 36.03 | 36.03       |
| 1.00     | Each | ID Drawings-24x36 51.87 | 51.87       |
|          |      |